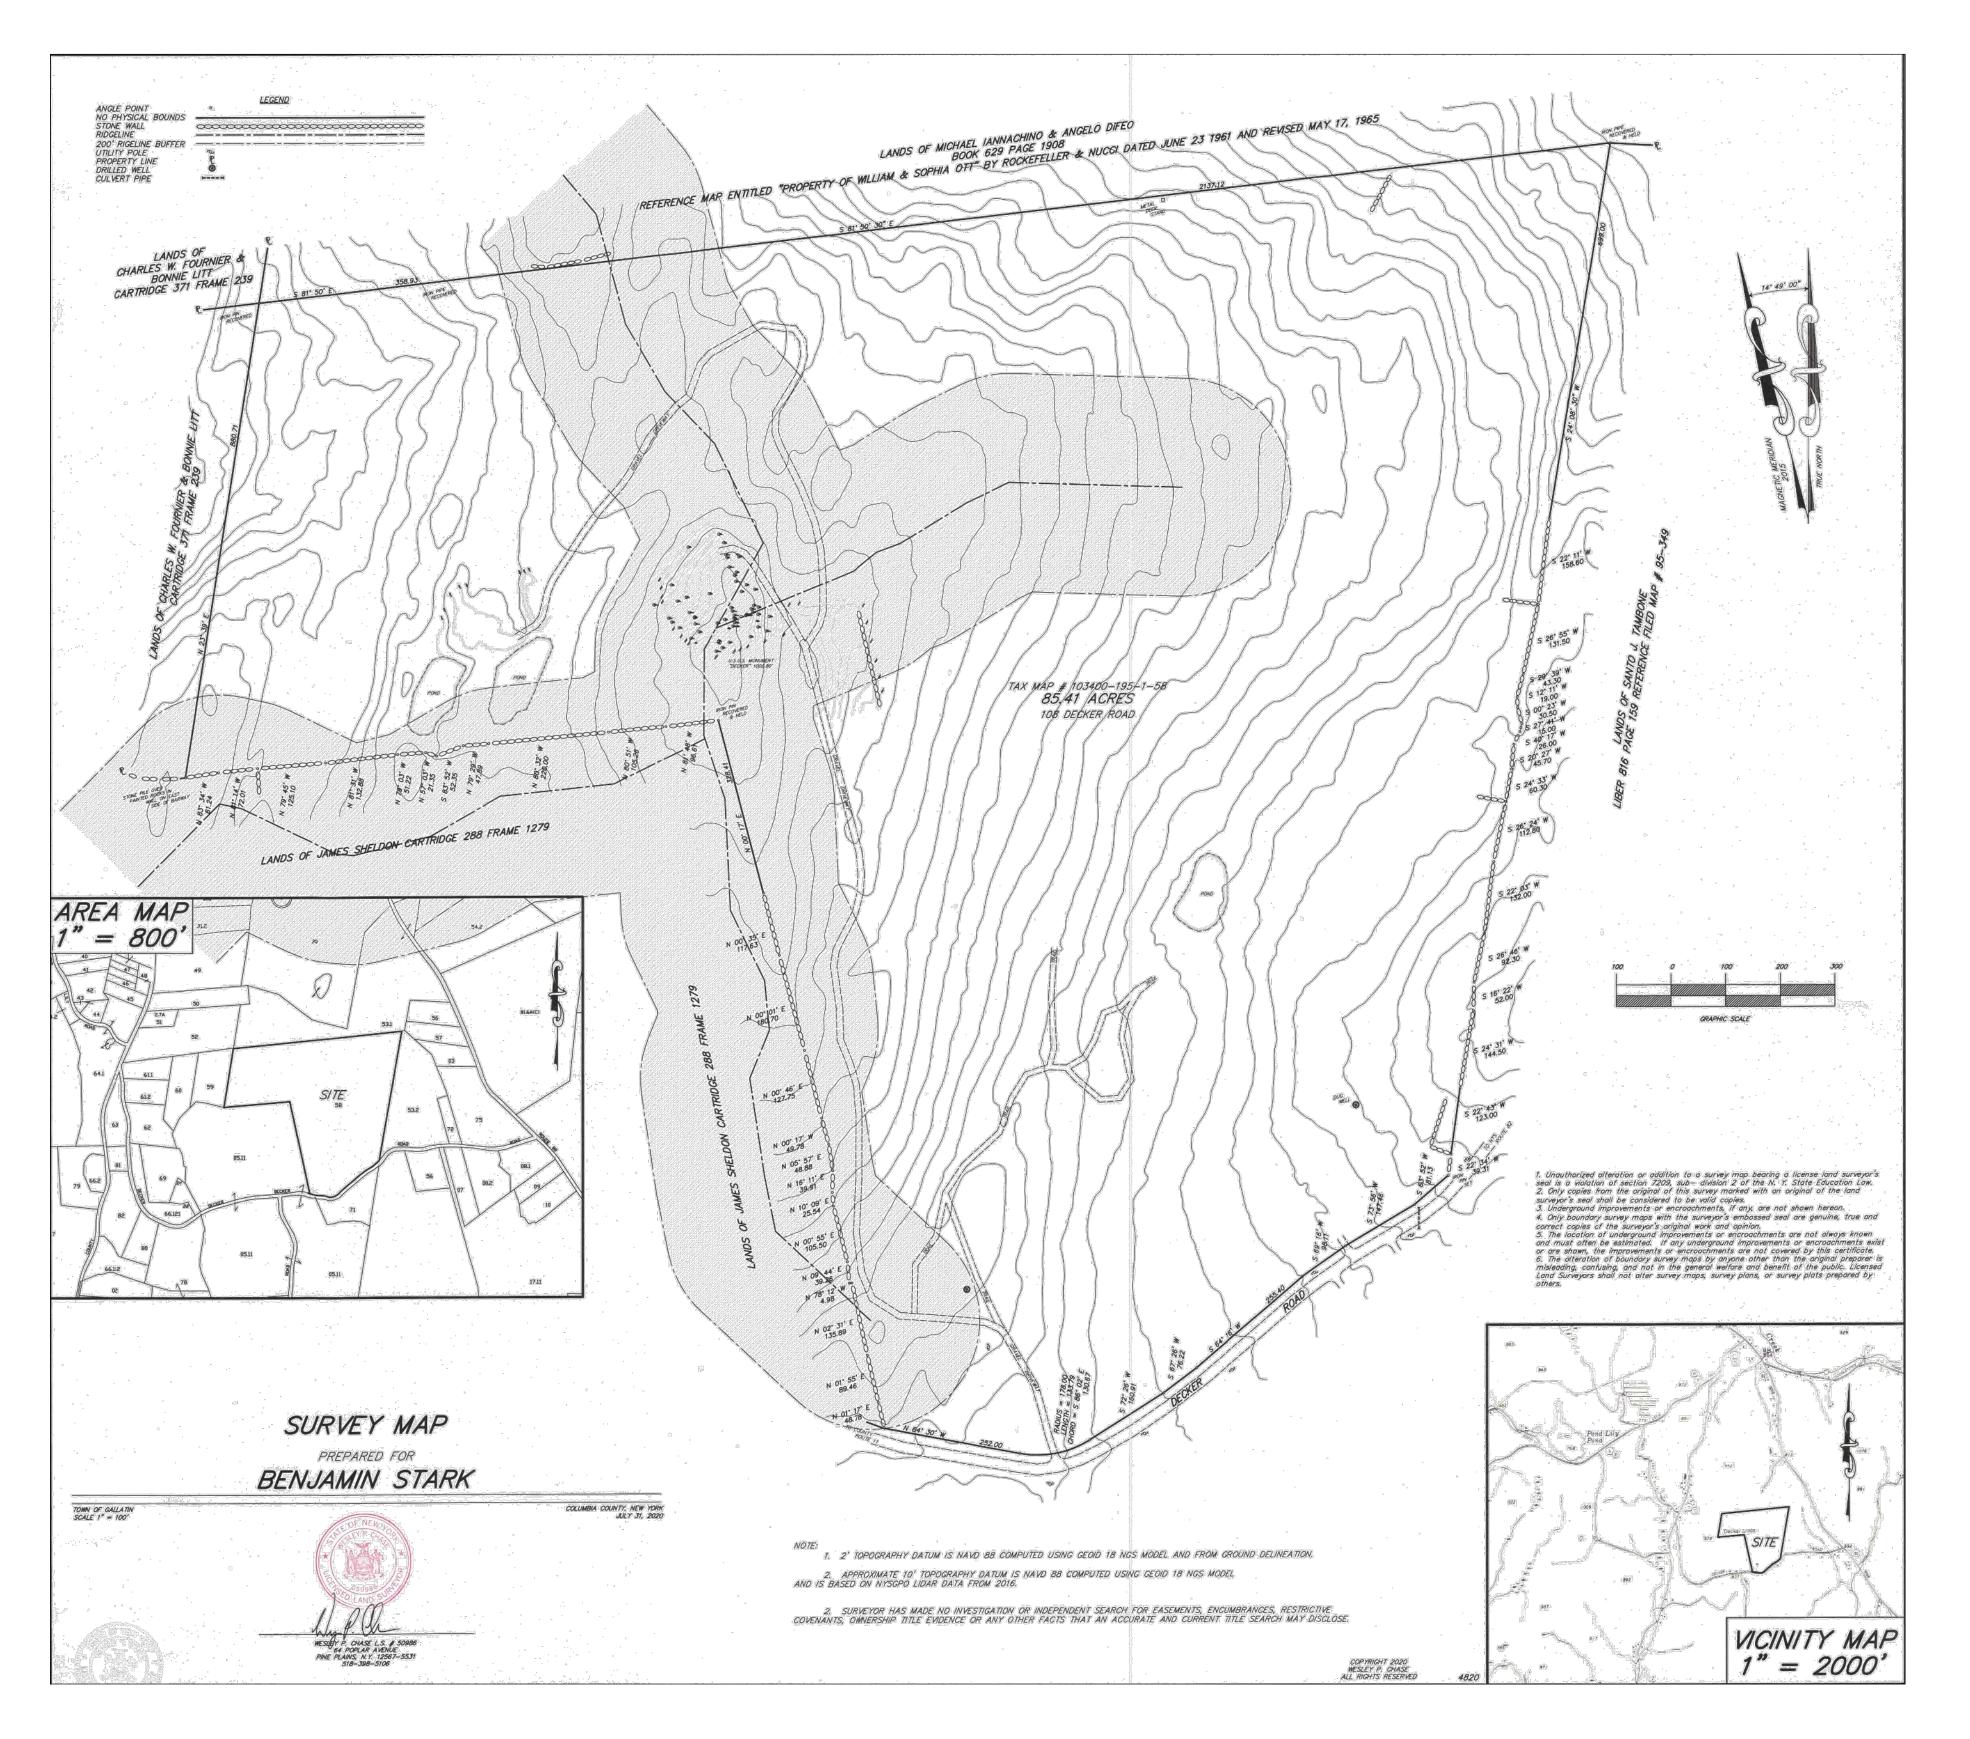

Seal

108 Decker Road Gallatin, NY 12502

Title

SITE PLAN

Scale 1/32" = 1'-0"

SI

A-002.00

Number

Seal

108 Decker Road Gallatin, NY 12502

Titl

SITE PLAN - SETBACKS

Scale 1/100" —

1/128" = 1'-0"

She

r