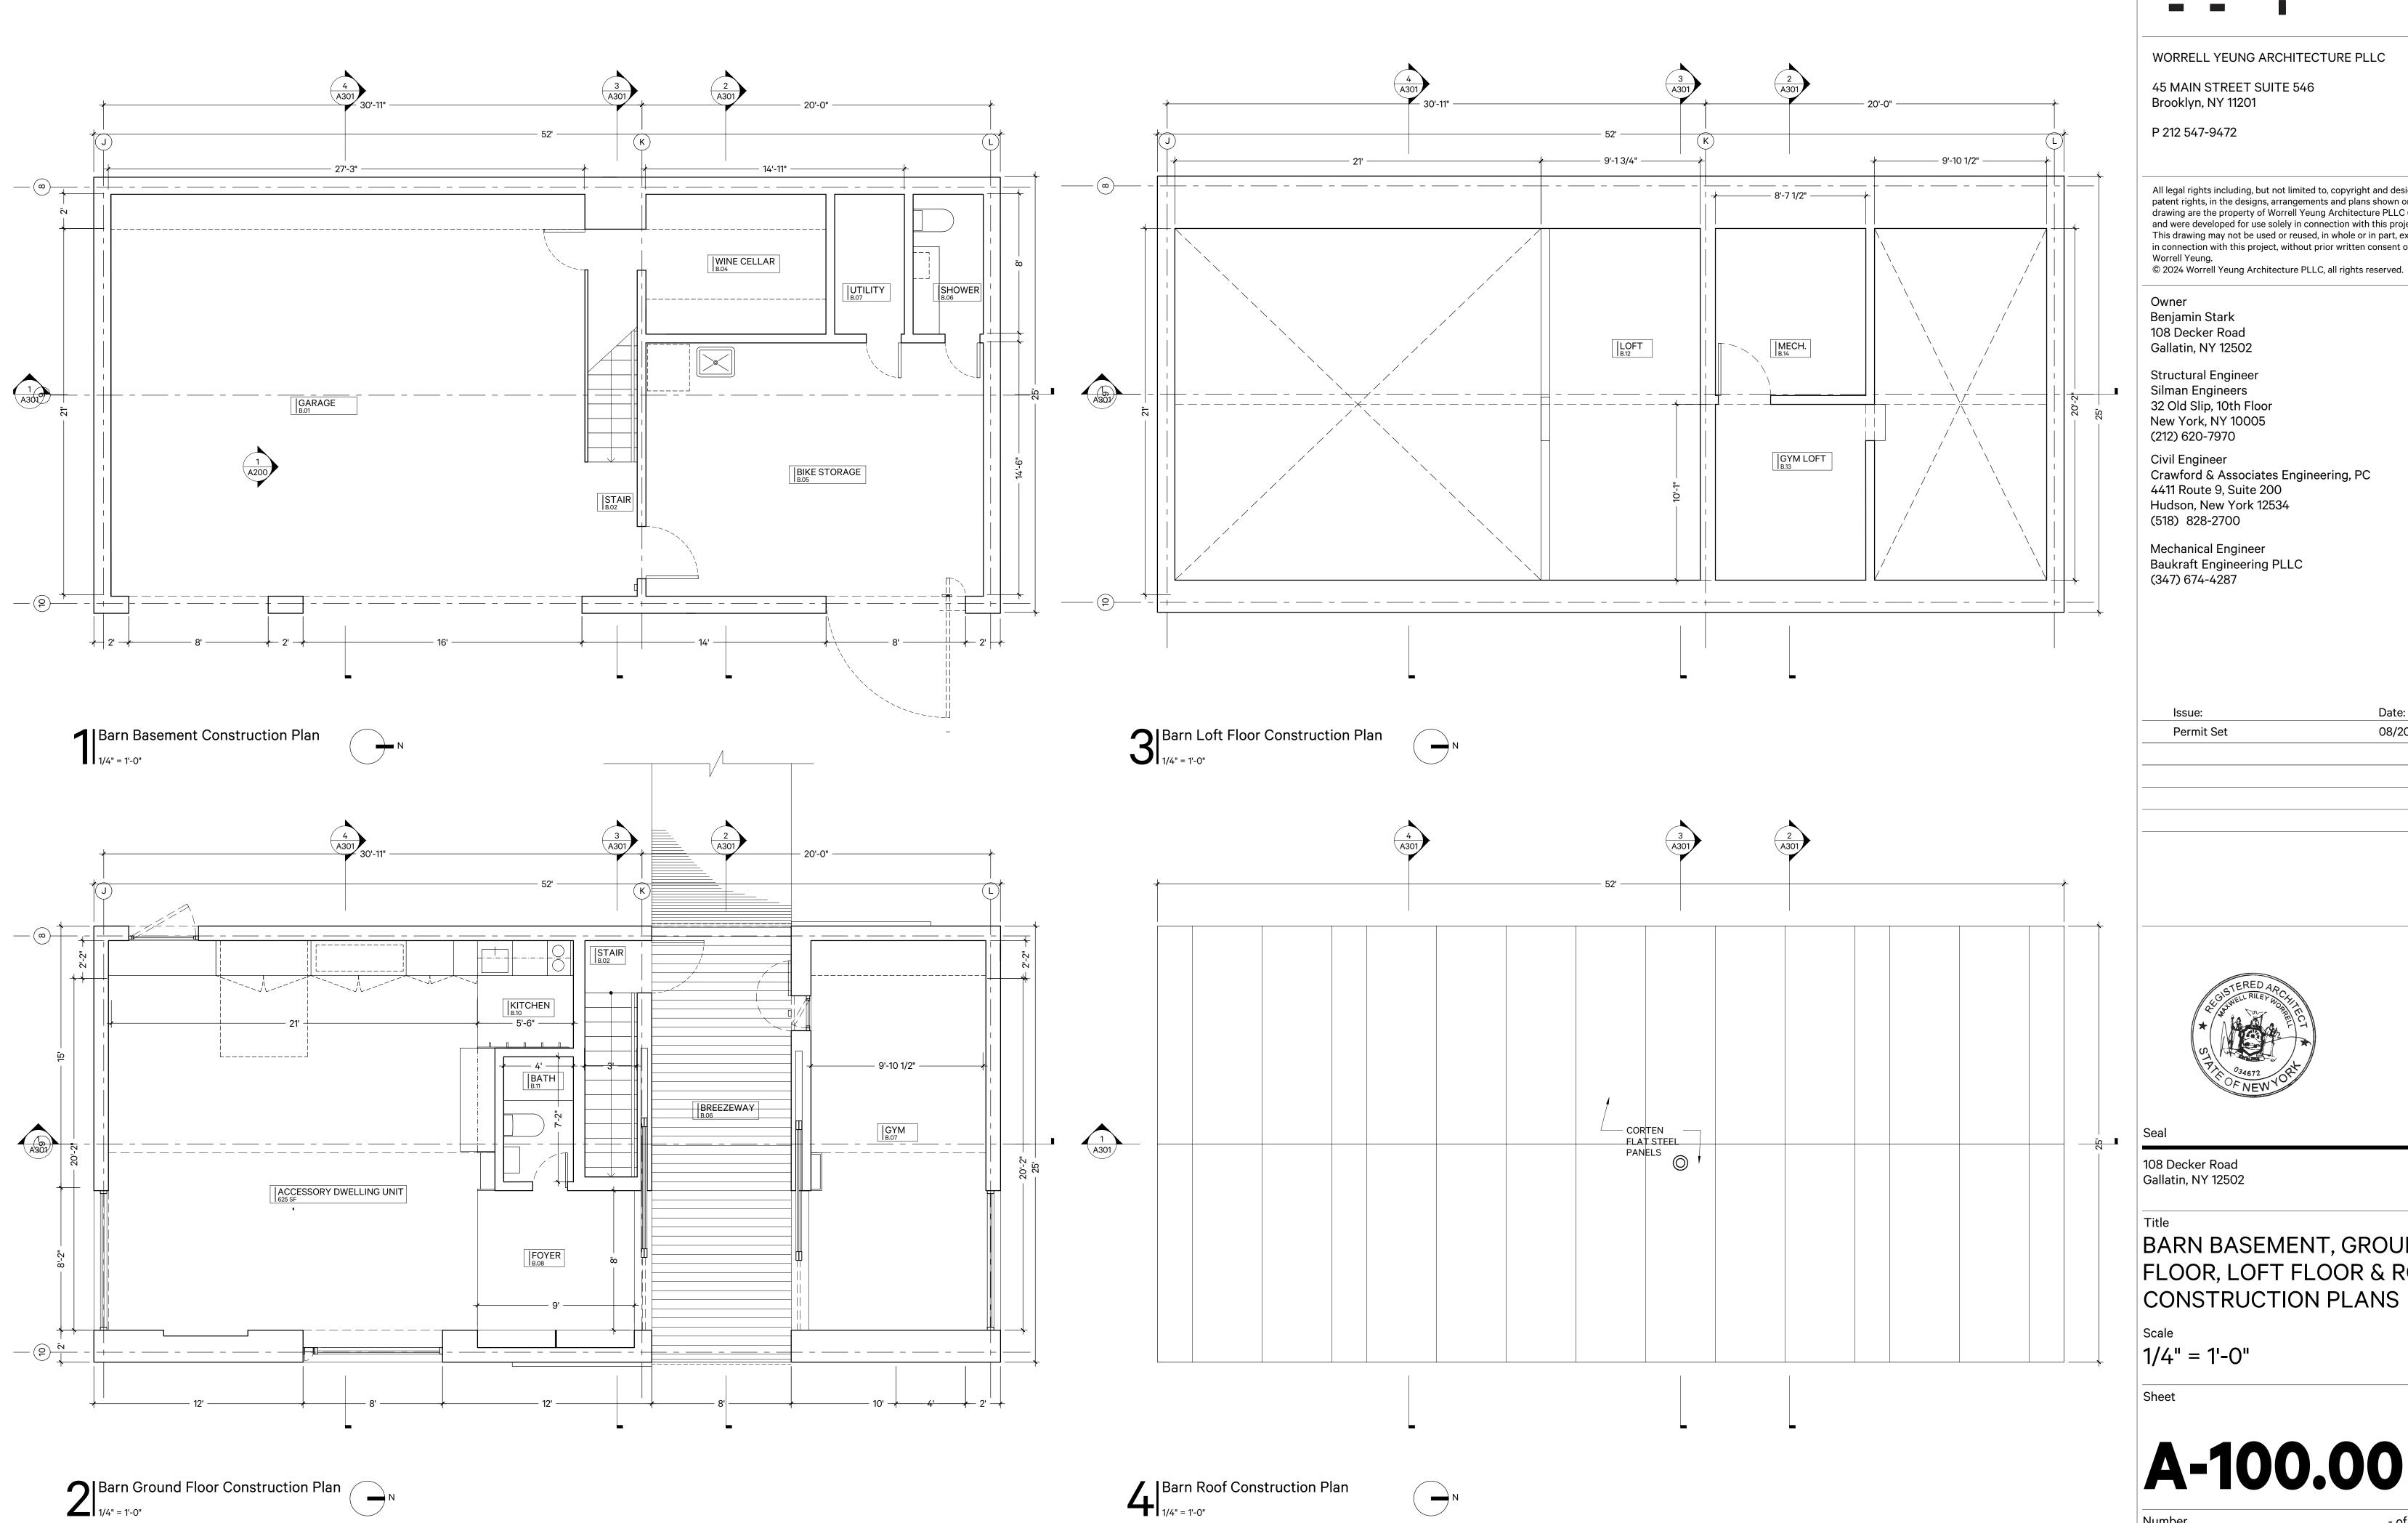

#### DRAWING LIST

TITLE SHEET, DRAWING LIST

SITE PLAN SETBACKS A-001

BARN CONSTRUCTION PLANS (CELLAR, GROUND FLOOR, LOFT, ROOF)

BARN EXTERIOR ELEVATIONS BARN SECTIONS

Crawford & Associates Engineering, PC

Date: 08/20/2024

BARN BASEMENT, GROUND FLOOR, LOFT FLOOR & ROOF

A-100.00

WORRELL YEUNG ARCHITECTURE PLLC

45 MAIN STREET SUITE 546 Brooklyn, NY 11201

P 212 547-9472

All legal rights including, but not limited to, copyright and design patent rights, in the designs, arrangements and plans shown on this drawing are the property of Worrell Yeung Architecture PLLC (WY), and were developed for use solely in connection with this project. This drawing may not be used or reused, in whole or in part, except in connection with this project, without prior written consent of Worrell Yeung. © 2024 Worrell Yeung Architecture PLLC, all rights reserved.