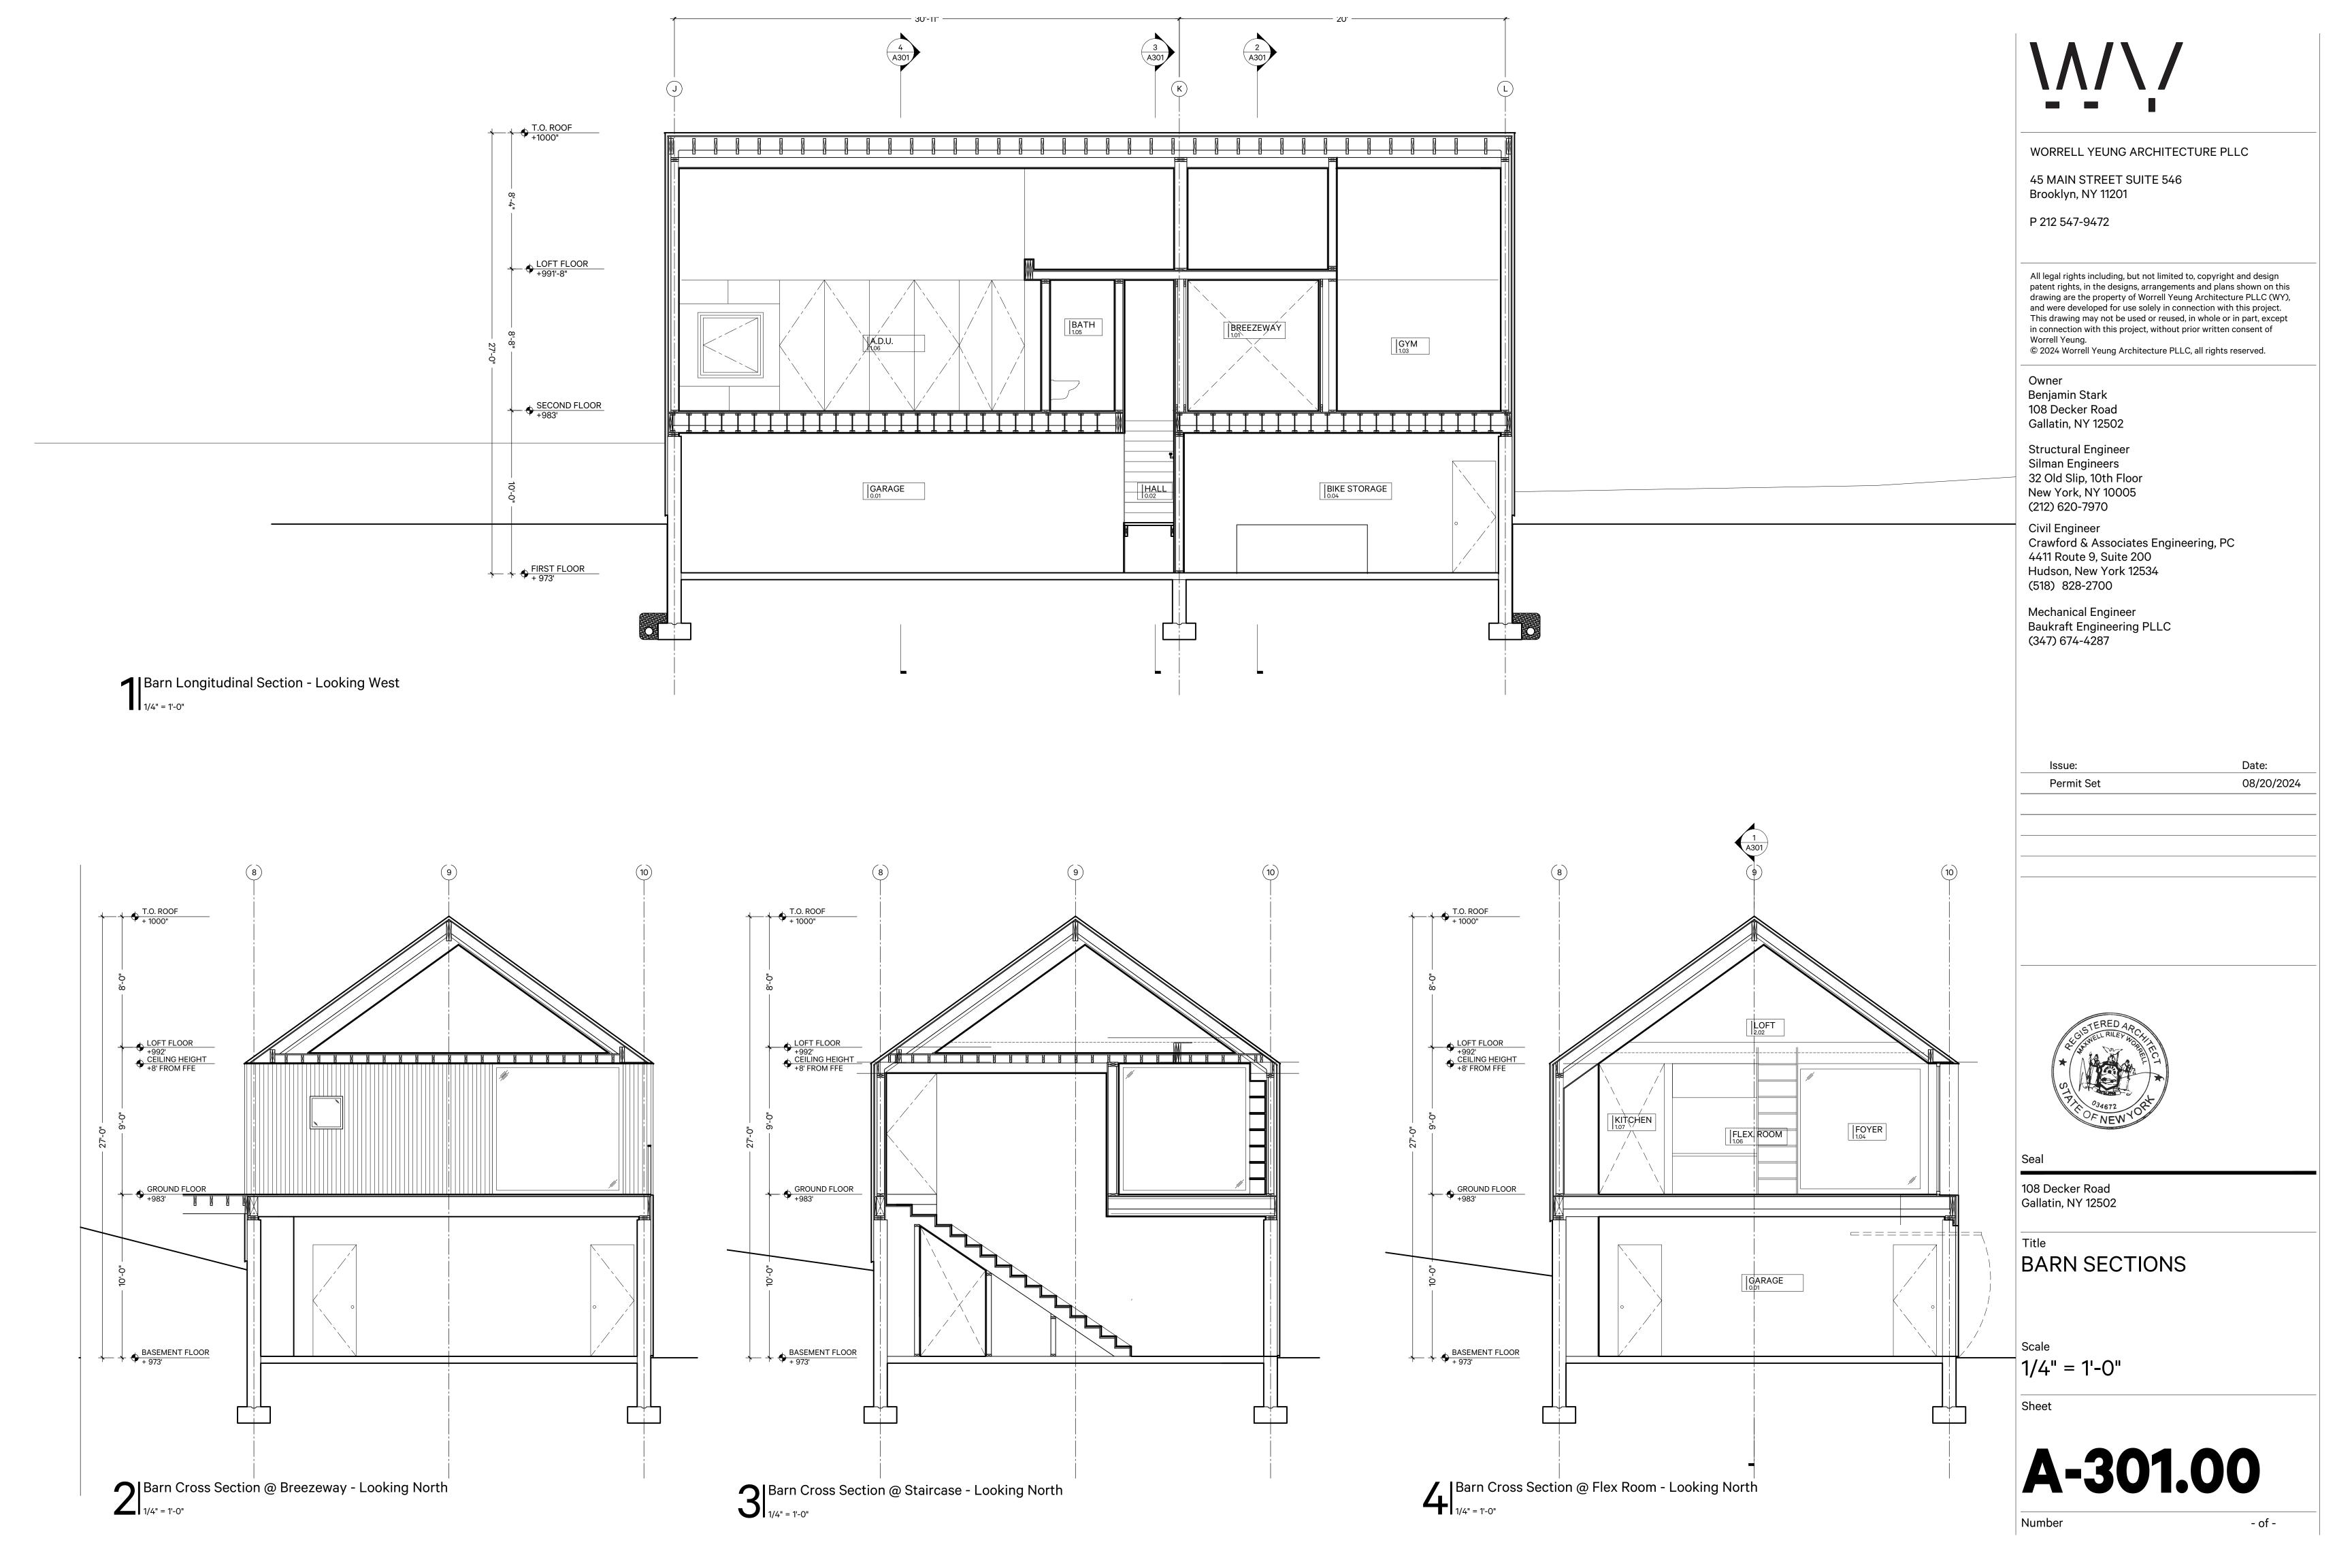

#### DRAWING LIST

TITLE SHEET, DRAWING LIST

SITE PLAN SETBACKS A-001

BARN CONSTRUCTION PLANS (CELLAR, GROUND FLOOR, LOFT, ROOF)

BARN EXTERIOR ELEVATIONS BARN SECTIONS