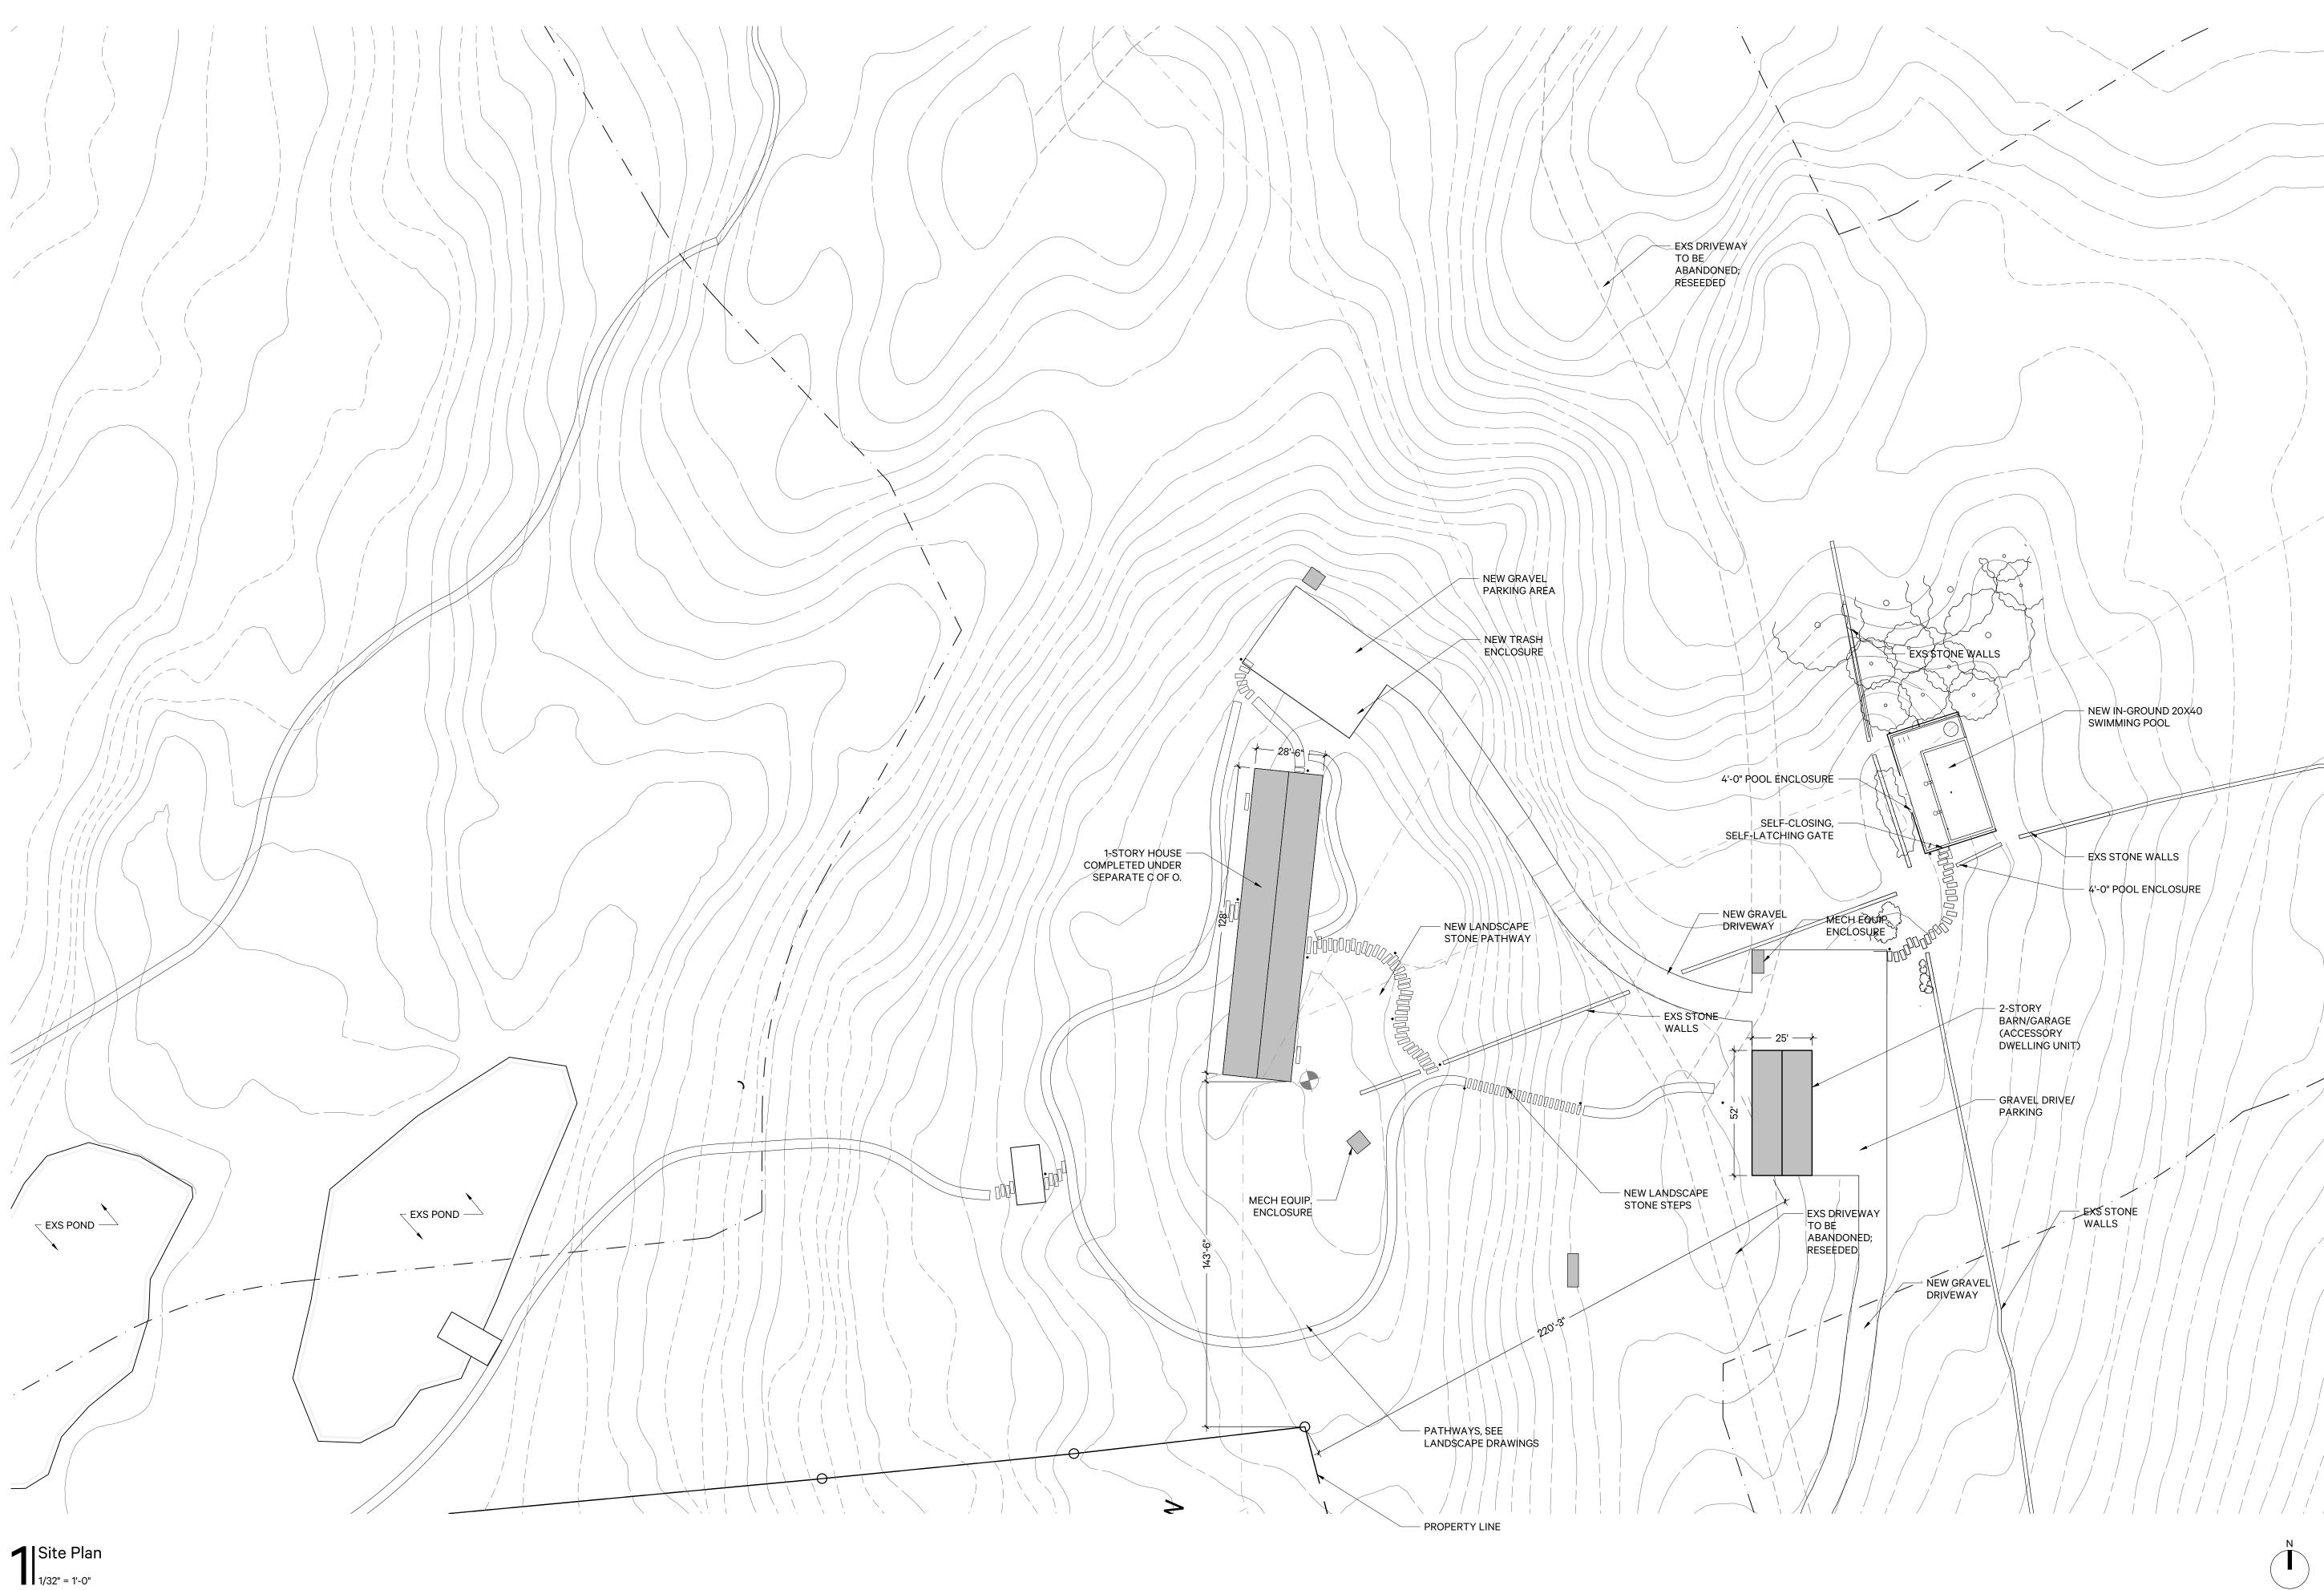

Seal

108 Decker Road Gallatin, NY 12502

Title

SITE PLAN

Scale 1/32" = 1'-0"

SI

A-002.00

Number