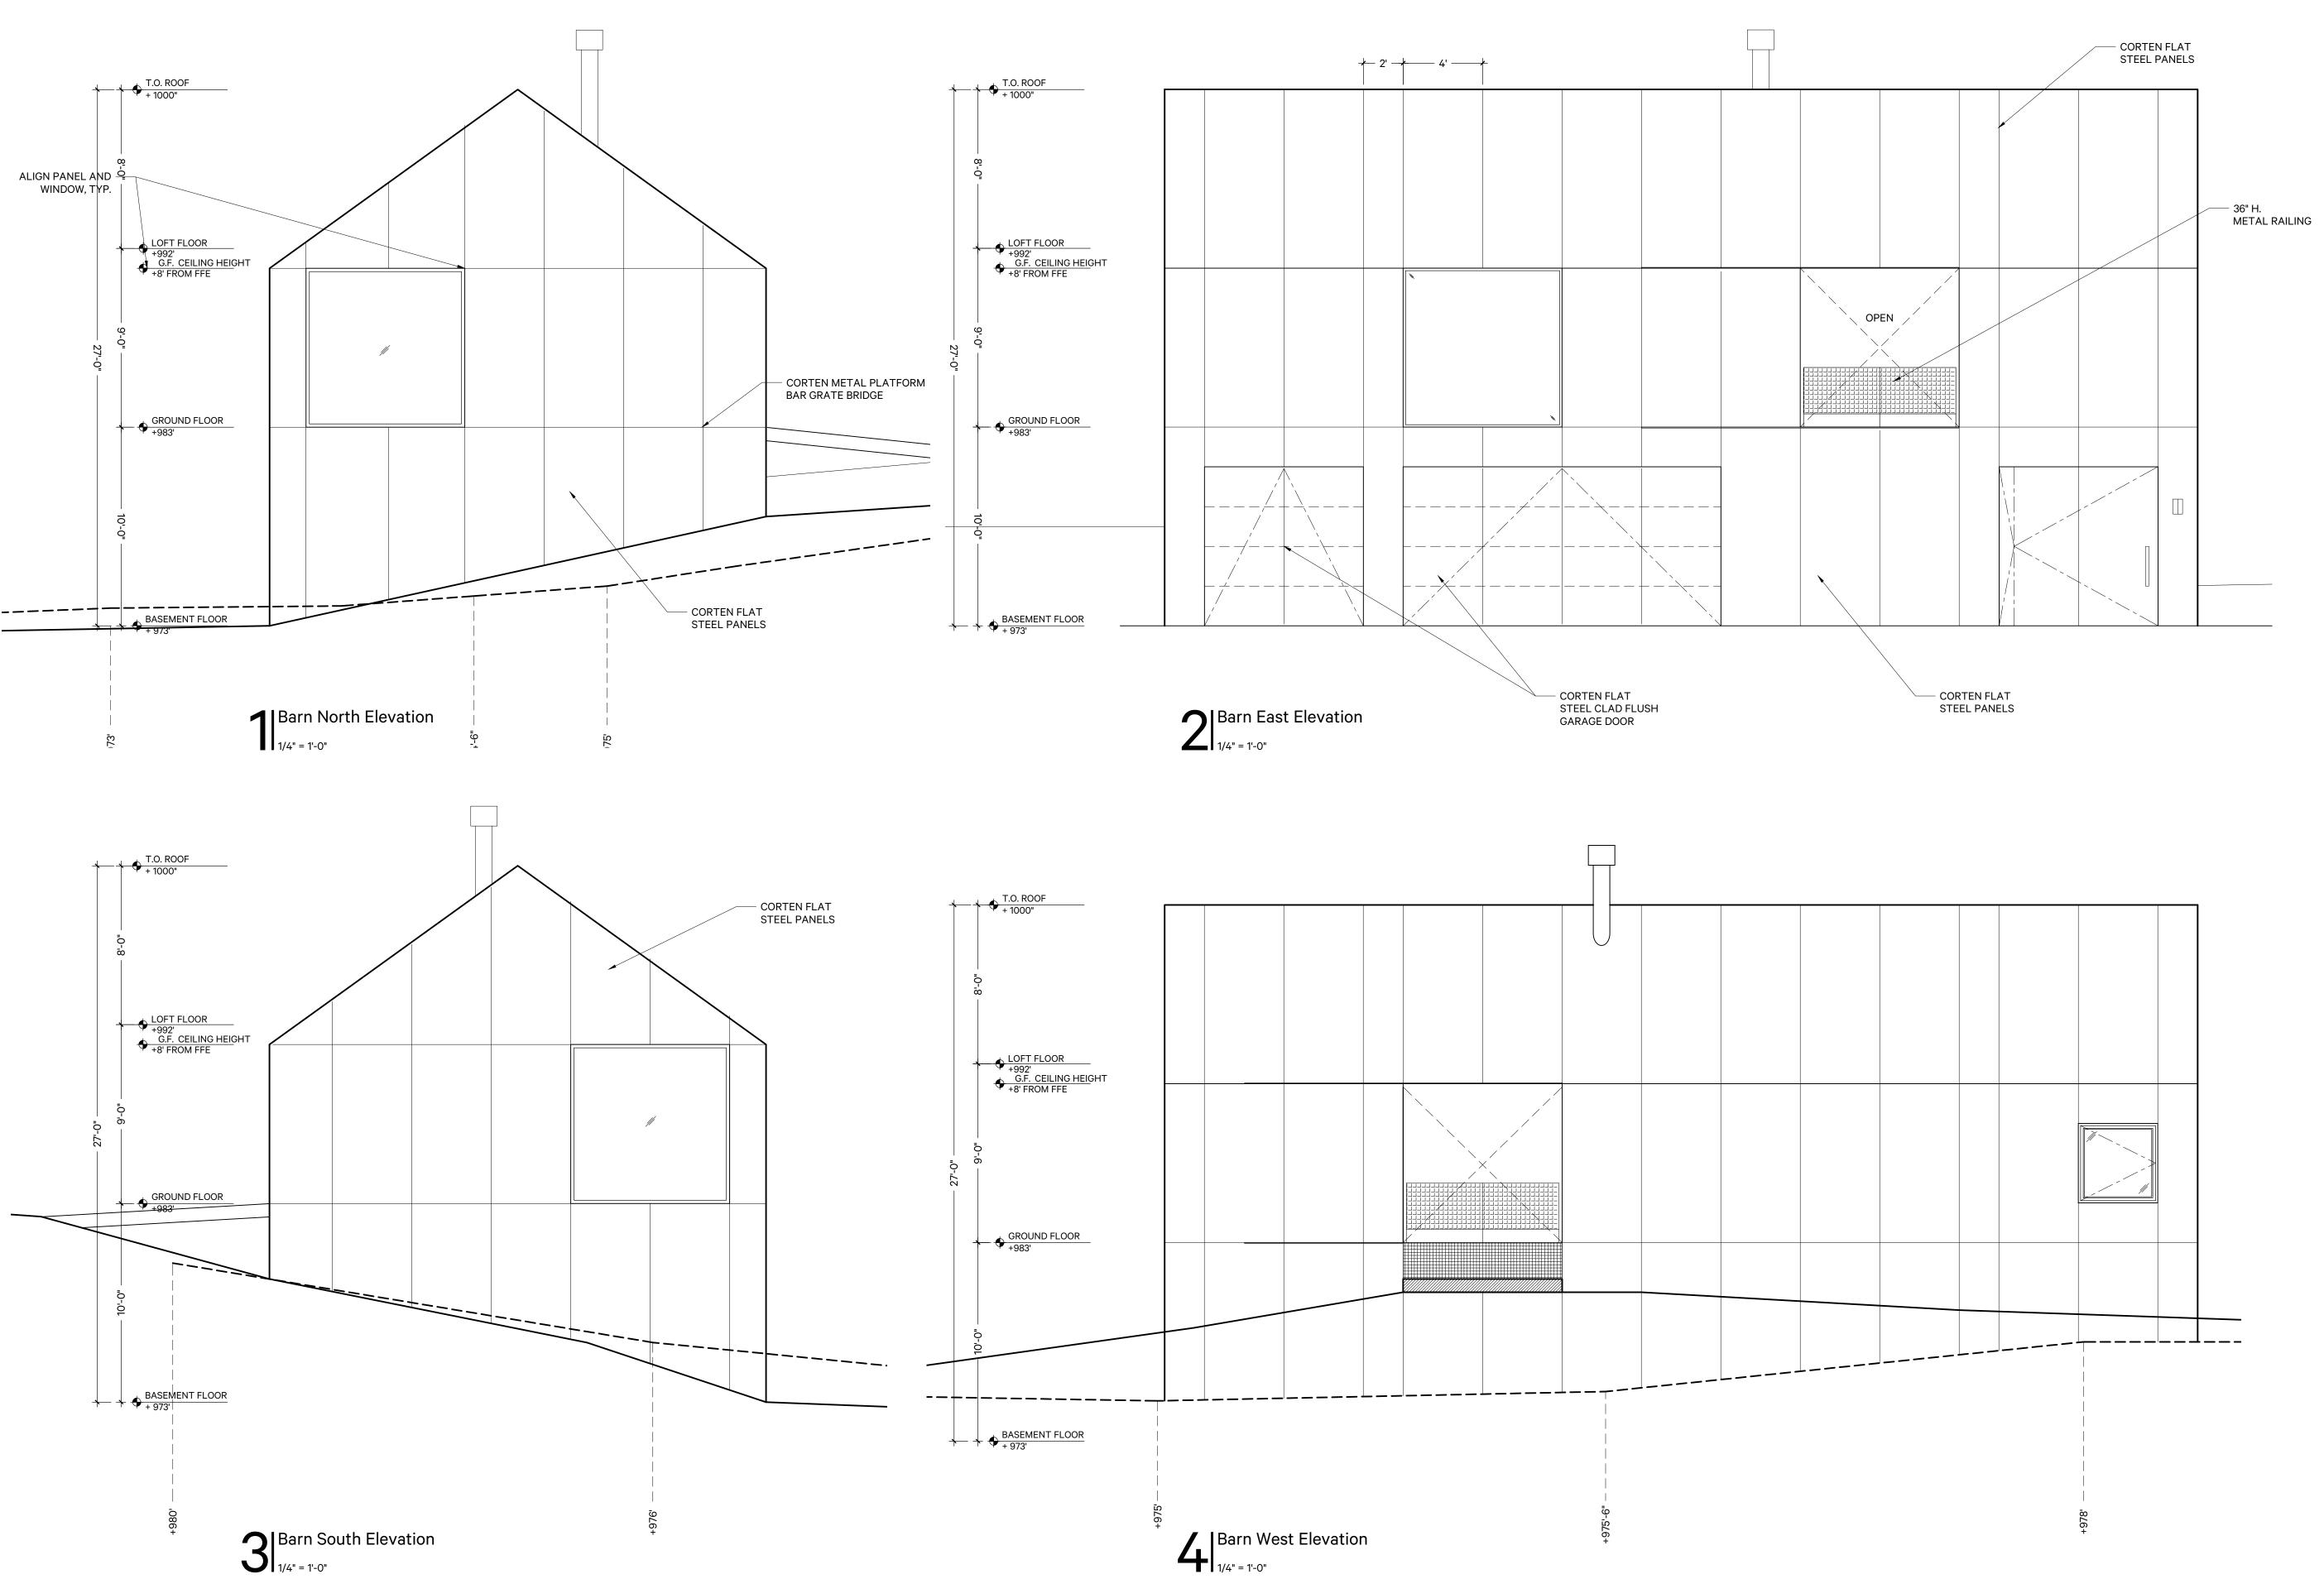

#### DRAWING LIST

TITLE SHEET, DRAWING LIST

SITE PLAN SETBACKS A-001

BARN CONSTRUCTION PLANS (CELLAR, GROUND FLOOR, LOFT, ROOF)

BARN EXTERIOR ELEVATIONS BARN SECTIONS

Mechanical Engineer Baukraft Engineering PLLC (347) 674-4287

Date: Issue: Permit Set 08/20/2024

108 Decker Road Gallatin, NY 12502

BARN EXTERIOR ELEVATIONS

1/4" = 1'-0"

A-200.00