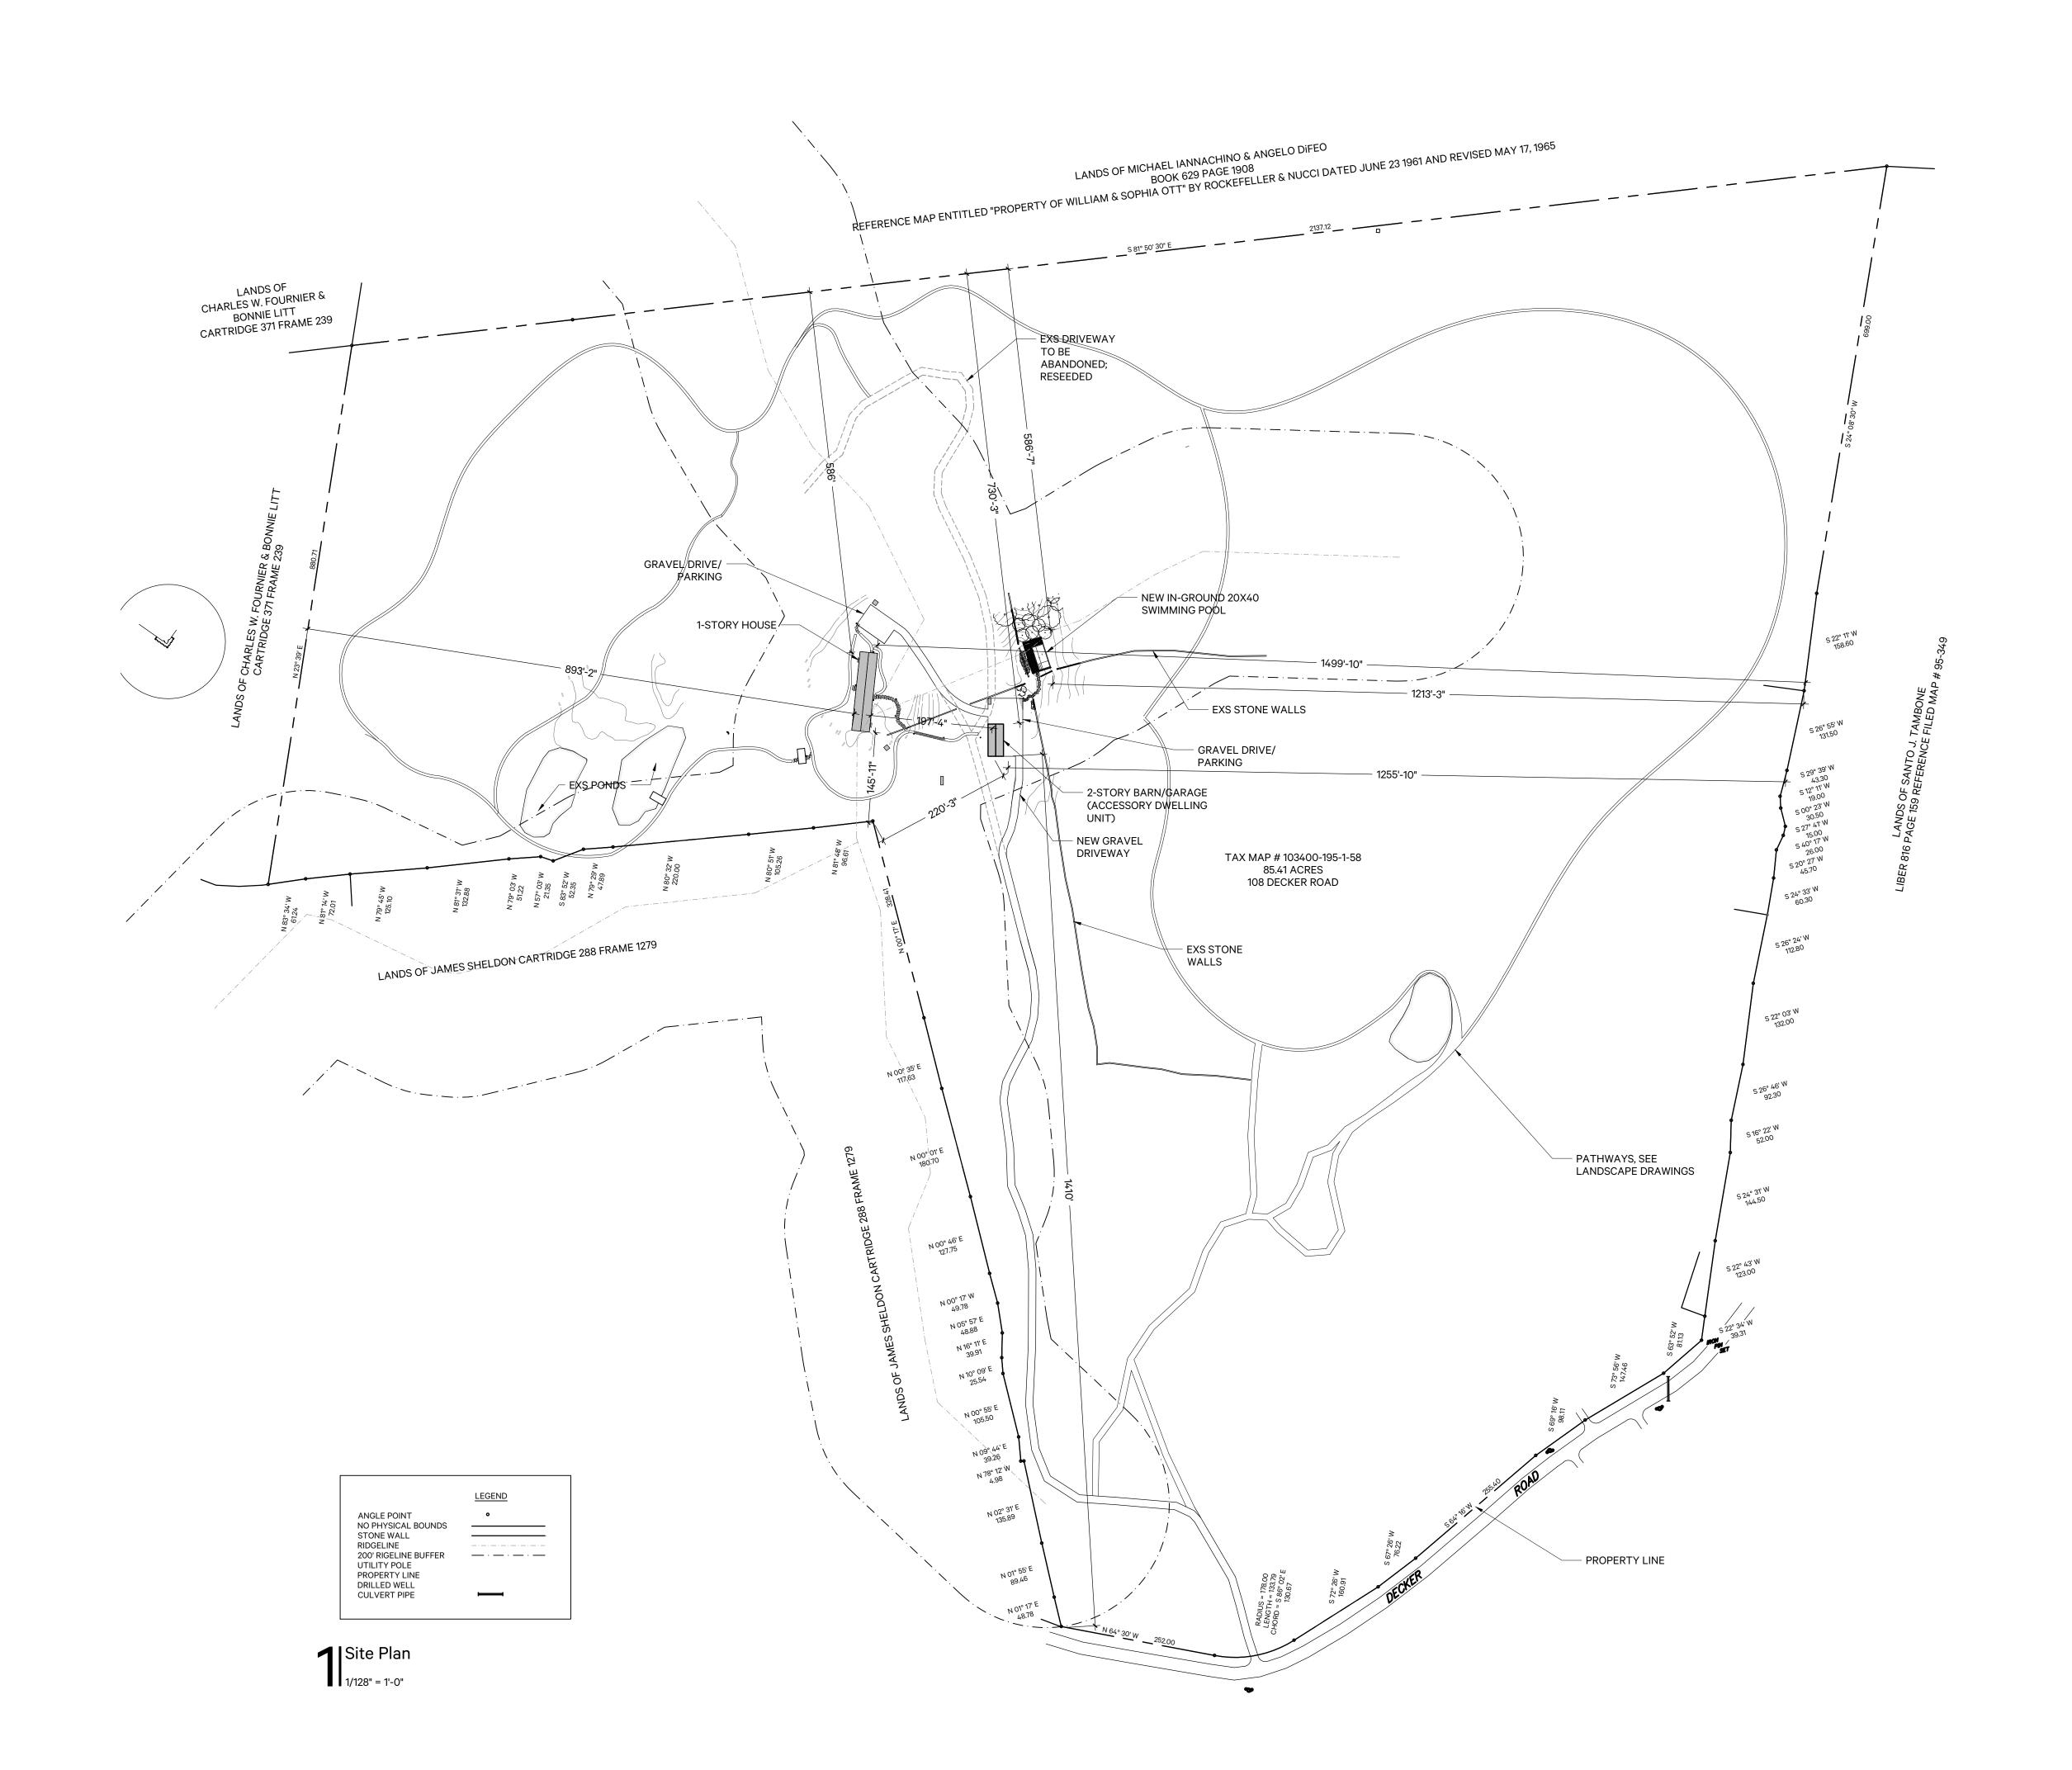

Seal

108 Decker Road Gallatin, NY 12502

Titl

SITE PLAN - SETBACKS

Scale 1/100" —

1/128" = 1'-0"

She

r