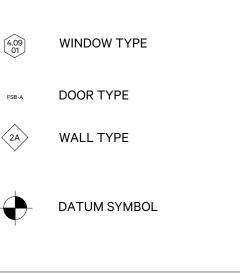

### **KEY TO SYMBOLS**

ELEVATION SYMBOL

WORRELL YEUNG ARCHITECTURE PLLC

45 MAIN STREET SUITE 546 Brooklyn, NY 11201

P 212 547-9472

All legal rights including, but not limited to, copyright and design patent rights, in the designs, arrangements and plans shown on this drawing are the property of Worrell Yeung Architecture PLLC (WY), and were developed for use solely in connection with this project. This drawing may not be used or reused, in whole or in part, except in connection with this project, without prior written consent of © 2024 Worrell Yeung Architecture PLLC, all rights reserved.