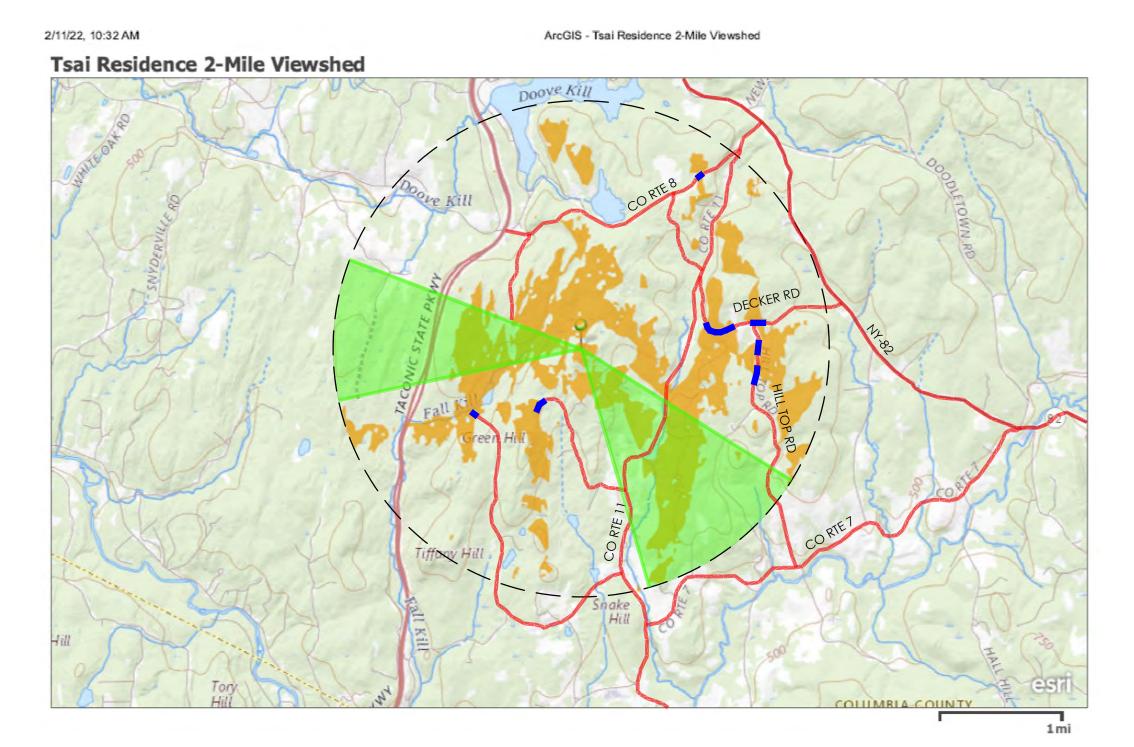

IT IS A VIOLATION OF THE NEW YORK STATE EDUCATION LAW FOR ANY PERSON TO ALTER THESE PLANS, SPECIFICATIONS, OR REPORTS IN ANY WAY, UNLESS HE IS ACTING UNDER THE DIRECTION OF A LICENSED PROFESSIONAL ENGINEER.

P&O #: P&O # 22001.0 DATE: 02/28/2022 DRAWN BY: ARL APPROVED BY: DBP

| REVISIONS: |             |
|------------|-------------|
| DATE       | DESCRIPTION |
|            |             |
|            |             |

SITE PLAN & **ELEVATIONS** 









<u>PHOTO #2</u>



STRUCTURAL • CIVIL CONSULTANTS

1915 5th Avenue, PO Box 246

Troy, NY 12180

518.610.8331 www.po-eng.com

IT IS A VIOLATION OF THE NEW YORK STATE EDUCATION LAW FOR ANY PERSON TO ALTER THESE PLANS, SPECIFICATIONS, OR REPORTS IN ANY WAY, UNLESS HE IS ACTING UNDER THE DIRECTION OF A LICENSED PROFESSIONAL ENGINEER.

P&O #: P&O # 22001.0

DATE: 02/28/2022

DRAWN BY: ARL APPROVED BY: DBP

REVISIONS:

DATE DESCRIPTION

ROVAL PLAN

ATIN

T/0 GA

APPROXIMATE VIEWSHEDS

C1.1



<u>PHOTO #1</u>

2/28/2022 12:2